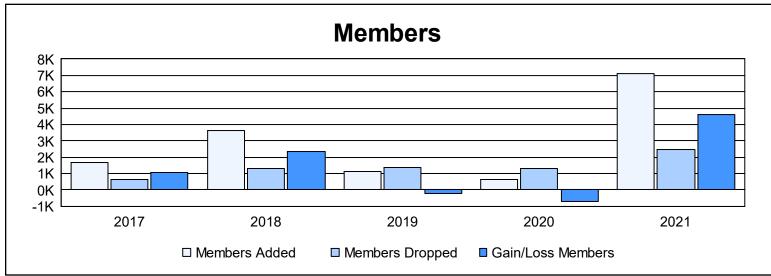

District 3234D2 As of June 2021 Cumulative

| Year      | New<br>Clubs | Dropped<br>Clubs | Gain/<br>Loss<br>Clubs | New<br>Members | Charter<br>Members | Reinstate<br>Members | Transfer<br>Members | Total<br>Member<br>Added | Total<br>Members<br>Dropped | Gain/<br>Loss<br>Members |
|-----------|--------------|------------------|------------------------|----------------|--------------------|----------------------|---------------------|--------------------------|-----------------------------|--------------------------|
| 2016-2017 | 23           | 0                | 23                     | 1,057          | 546                | 44                   | 33                  | 1,680                    | 643                         | 1,037                    |
| 2017-2018 | 11           | 13               | -2                     | 3,252          | 264                | 93                   | 29                  | 3,638                    | 1,285                       | 2,353                    |
| 2018-2019 | 9            | 7                | 2                      | 687            | 330                | 79                   | 32                  | 1,128                    | 1,365                       | -237                     |
| 2019-2020 | 6            | 4                | 2                      | 316            | 185                | 131                  | 20                  | 652                      | 1,335                       | -683                     |
| 2020-2021 | 248          | 23               | 225                    | 1,557          | 5,381              | 148                  | 25                  | 7,111                    | 2,495                       | 4,616                    |
| Average   | 59           | 9                | 50                     | 1,374          | 1,341              | 99                   | 28                  | 2,842                    | 1,425                       | 1,417                    |