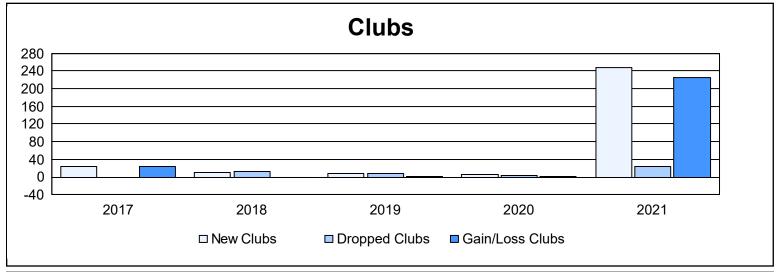

District 3234D2 As of June 2021 Cumulative

| Year      | New<br>Clubs | Dropped<br>Clubs | Gain/<br>Loss<br>Clubs | New<br>Members | Charter<br>Members | Reinstate<br>Members | Transfer<br>Members | Total<br>Member<br>Added | Total<br>Members<br>Dropped | Gain/<br>Loss<br>Members |
|-----------|--------------|------------------|------------------------|----------------|--------------------|----------------------|---------------------|--------------------------|-----------------------------|--------------------------|
| 2016-2017 | 23           | 0                | 23                     | 1,057          | 546                | 44                   | 33                  | 1,680                    | 643                         | 1,037                    |
| 2017-2018 | 11           | 13               | -2                     | 3,252          | 264                | 93                   | 29                  | 3,638                    | 1,285                       | 2,353                    |
| 2018-2019 | 9            | 7                | 2                      | 687            | 330                | 79                   | 32                  | 1,128                    | 1,365                       | -237                     |
| 2019-2020 | 6            | 4                | 2                      | 316            | 185                | 131                  | 20                  | 652                      | 1,335                       | -683                     |
| 2020-2021 | 248          | 23               | 225                    | 1,557          | 5,381              | 148                  | 25                  | 7,111                    | 2,495                       | 4,616                    |
| Average   | 59           | 9                | 50                     | 1,374          | 1,341              | 99                   | 28                  | 2,842                    | 1,425                       | 1,417                    |